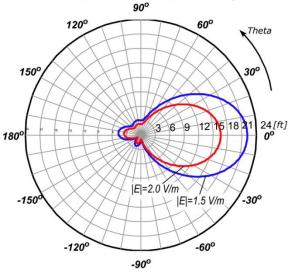

### **Antenna Pattern (Interrogation Range)**

YZ-plane, RFID tag along E-theta Vector